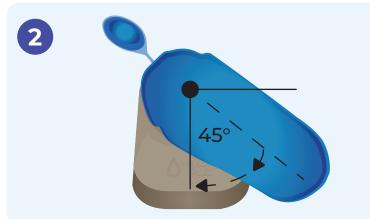

## The CamelBak® Crux style System:

Ensure that the **HyDry Pod** attachment, figure 1, is removed from the **HyDry Pod**.

At a 45° angle, place your CamelBak Crux style hydration system bladder opening into the HyDry Pod's opening.

## The **Gregory** Style System:

Ensure that the attachment is secure on the bladder system.

At a 45° angle, place your **Gregory style** hydration system bladder opening into the **HyDry Pod**'s opening.