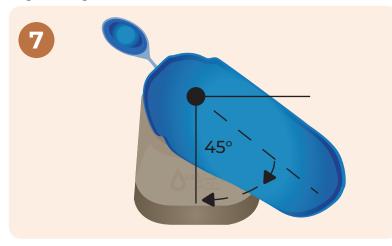

## The CamelBak® Crux style System:

Ensure that the **HyDry Pod** attachment, figure 1, is removed from the **HyDry Pod**.

At a 45° angle, place your CamelBak Crux style hydration system bladder opening into the HyDry Pod's opening.