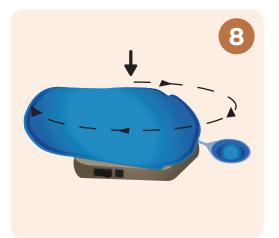

Holding the **HyDry Pod** system, turn your hydration system bladder clock-wise until the bladder is parallel and locked with the **HyDry Pod** system.

Plug the provided wall adapter into the **HyDry Pod**'s barrel connector.