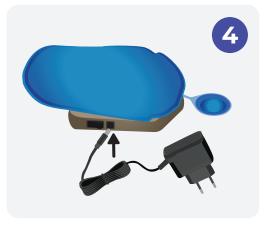

Holding the **HyDry Pod** system, turn your hydration system bladder clock-wise until the bladder is parallel and locked with the **HyDry Pod** system.

Plug the provided wall adapter into the **HyDry Pod**'s barrel connector.

Push the switch onto the "ON" position. You should see your bladder inflate but not too much. Walk away. It is not a "fast" dry put the HyDry Pod will dry out your hydration system bladder. Give it 24 hours.