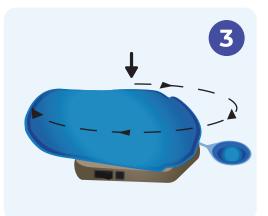

Holding the **HyDry Pod** system, turn your hydration system bladder clock-wise until the bladder is parallel and locked with the **HyDry Pod** system.

Plug the provided wall adapter into the **HyDry Pod**'s barrel connector.