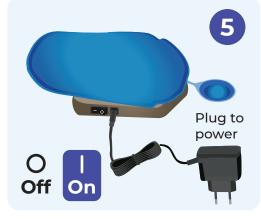

Holding the **HyDry Pod** system, turn your hydration system bladder clock-wise until the bladder is parallel and locked with the **HyDry Pod** system.

Plug the provided wall adapter into the **HyDry Pod**'s barrel connector.

Push the switch onto the "ON" position. You should see your bladder inflate but not too much. Walk away. It is not a "fast" dry put the HyDry Pod will dry out your hydration system bladder. Give it 24 hours.