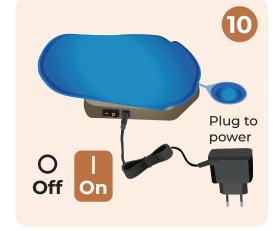

Push the switch onto the "ON" position. You should see your bladder inflate but not too much. Walk away. It is not a "fast" dry put the HyDry Pod will dry out your hydration system bladder. Give it 24 hours.