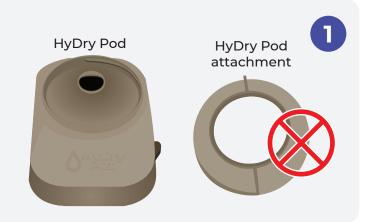

## The CamelBak® Crux style System:

Ensure that the **HyDry Pod** attachment, figure 1, is removed from the **HyDry Pod**.

At a 45° angle, place your CamelBak Crux style hydration system bladder opening into the HyDry Pod's opening.