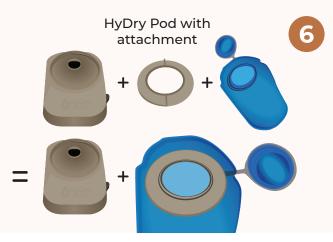

## The **Gregory** Style System:

Ensure that the attachment is secure on the bladder system.

At a 45° angle, place your **Gregory style** hydration system bladder opening into the **HyDry Pod**'s opening.

Trouble Shooting: I can't get my Gregory style bladder with the attachment to connect to the HyDry Pod.

Yes, it can be tricky to get the attachment to align with the HyDry Pod but it will connect. If the bladder does not inflate, ensure the HyDry Pod attachment is properly aligned and securely attached to the HyDry Pod.