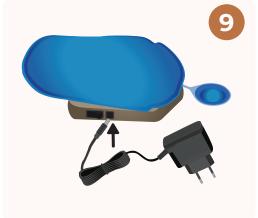

Holding the **HyDry Pod** system, turn your hydration system bladder clock-wise until the bladder is parallel and locked with the **HyDry Pod** system.

Plug the provided wall adapter into the **HyDry Pod**'s barrel connector.